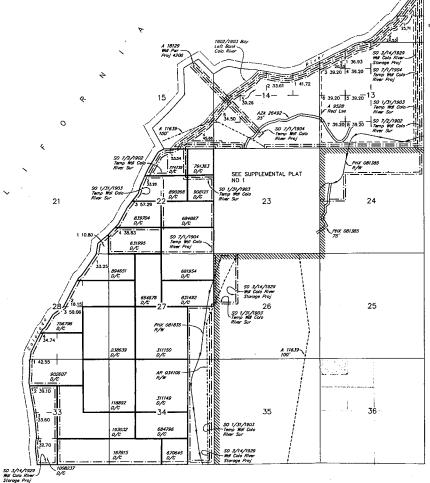

Claim Begin-End: AMC449101-AMC449101

5 Miscellaneous

From: Barry Webster 3652 S. 10<sup>th</sup> Avenue Yuma, AZ. 85365

Date: January 29, 2018

Subject: Mining Claim Request

Please find enclosed the original Location Notice For Placer Mining Claim (Form MCF102) and a detailed map of the mining claim location (Form MCF100a) for the Big Horn #2 mining claim that has been filed with the Yuma County Recorder. Additionally, please find enclosed a personal check in the amount of \$212.00 to cover fees.